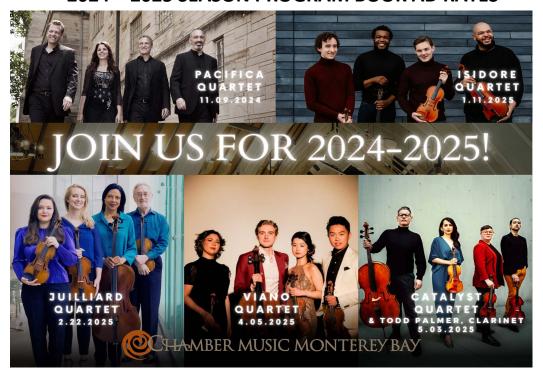

## 2024 – 2025 SEASON PROGRAM BOOK AD RATES

Advertise with us for our full five-concert season at the Sunset Center, November 2024 - April 2025. Our concert attendance is approximately 1800 people per season. We have a loyal and mainly local season ticket subscriber base of highly educated, mature individuals. Single ticket buyers are a mix of locals, visitors, and part-time residents. As an added value, our advertisers also get their company logo and website link featured on our website and in our email campaigns which reach 2000+ inboxes.