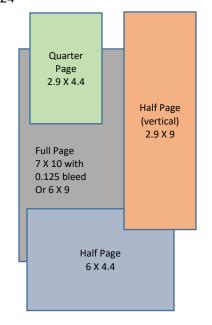

Important Due Dates: Agreement Form August 01, 2024
Logo and Payment August 01, 2024
Program Book Ad August 01, 2024

| Ad Size                | Dimensions              | Cost       |
|------------------------|-------------------------|------------|
| Back cover             |                         | \$1,200.00 |
| Inside Back Cover      | 7 X 10"                 | \$1,000.00 |
| Inside Front Cover     | bleed 0.125"            | \$1,000.00 |
| Full Page (with bleed) |                         | \$900.00   |
| Full Page (non-bleed)  | 6 X 9"                  | \$900.00   |
| Half Page horizontal   | 6 X 4.4"                | \$475.00   |
| Half Page vertical     | 2.9 X 9"                | \$475.00   |
| Quarter Page vertical  | 2.9 X 4.4"              | \$275.00   |
| Total Program size     | 7 X 10"                 |            |
| Total Quantity printed | 1000                    |            |
| Ad Specs               | Color: CMYK @300dpi     |            |
| File formats           | .PDF, .EPS, .JPEG, .JPG |            |

# Sample CMMB Program Book Ad Sizes